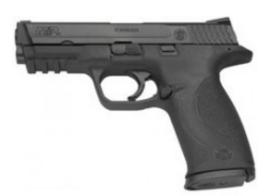

## S&W M&P 40

**Product Code:** 209300 **Availability:** In Stock

## Description

Meet the M&P From Smith & Wesson. Reinforced polymer chassis, superior ergonomics, ambidextrous controls, proven safety features. The standard in reliability when your job is to serve and protect and your life is on the line. Available in .40S&W. In the design of the M&P, Smith & Wesson considered the needs of military and law enforcement from every conceivable angle. No other polymer pistol offers this combination of versatility, durability and safety. ALL BACKED BY SMITH & WESSON LIFETIME SERVICE POLICY

## **Specification**

| Firearms      |                                            |
|---------------|--------------------------------------------|
| Action        | Double Action                              |
| Barrel Length | 4.2in                                      |
| Caliber       | 40 Smith & Wesson                          |
| Capacity      | 15+1                                       |
| Frame Finish  | Black                                      |
| Grips         | Synthetic                                  |
| Safety        | No Manual                                  |
| Sights        | Steel Ramp Dovetail Front/Steel Novak Rear |
| Type:         | Pistol                                     |